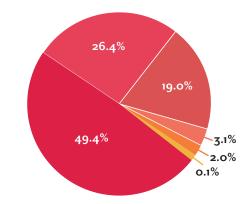

## **FUNDING SOURCES**

49.4% Individuals & Businesses

26.4% Utility Partners

19.0% Grants

Non-Cash - Unrealized Gain on Investments

Interest Earnings 2.0%

Oil Program